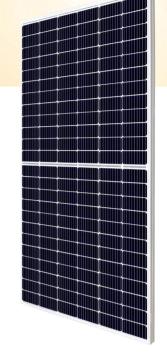

# HiKu

# SUPER HIGH POWER MONO PERC MODULE **425 W ~ 450 W**CS3W-425|430|435|440|445|450MS

Cell Type: Mono-crystalline, 144 [2x (12 x 6)]

Max. Series Fuse Rating: 1500 V (IEC/UL) or 1000 V (IEC/UL)